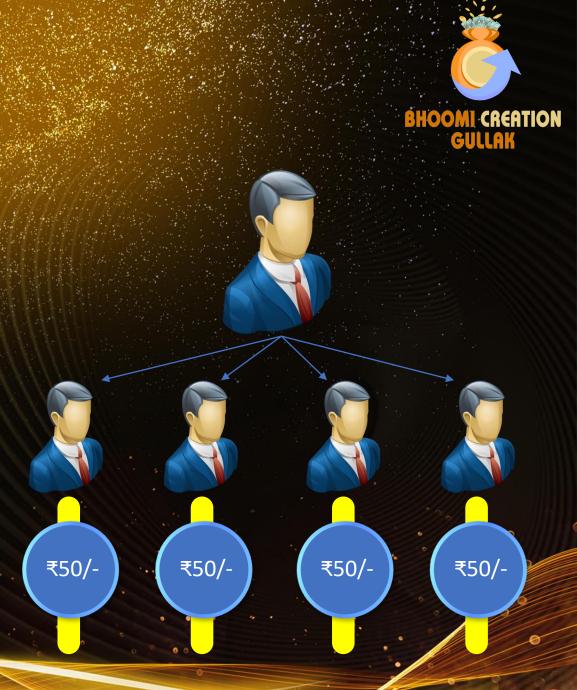

# ABOUT BHOOM CREATION GULLAN

BHOOMI CREATION GULLAK operates on a referral-based income generation model, providing a network platform for individuals to earn. The core of the system lies in its referral program: upon joining, members are tasked with recruiting four others. Once these four referrals successfully register, the original member unlocks a stream of income. The potential earnings through this program are substantial, with the promise of ₹68,200/- achievable through a two-tier referral structure. This means not only referring four individuals but also encouraging each of those four to recruit four more of their own, effectively creating a pyramid-like network of referrals. While this model offers the allure of significant income, it's crucial to understand the inherent complexities and potential risks associated with such referral-based systems, especially those relying on a multi-level structure.