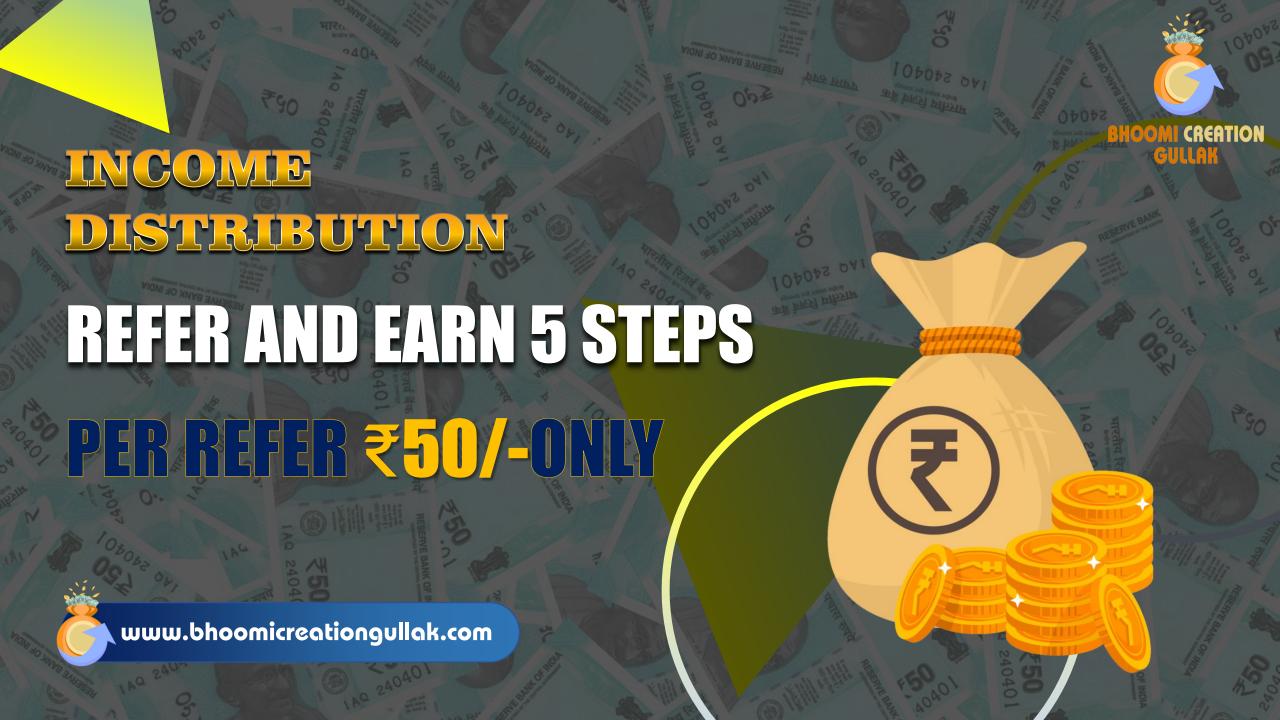

# ABOUT BHOOM CREATION GULLAN

BHOOMI CREATION GULLAK operates on a referral-based income generation model, providing a network platform for individuals to earn. The core of the system lies in its referral program: upon joining, members are tasked with recruiting four others. Once these four referrals successfully register, the original member unlocks a stream of income. The potential earnings through this program are substantial, with the promise of ₹68,200/- achievable through a two-tier referral structure. This means not only referring four individuals but also encouraging each of those four to recruit four more of their own, effectively creating a pyramid-like network of referrals. While this model offers the allure of significant income, it's crucial to understand the inherent complexities and potential risks associated with such referral-based systems, especially those relying on a multi-level structure.