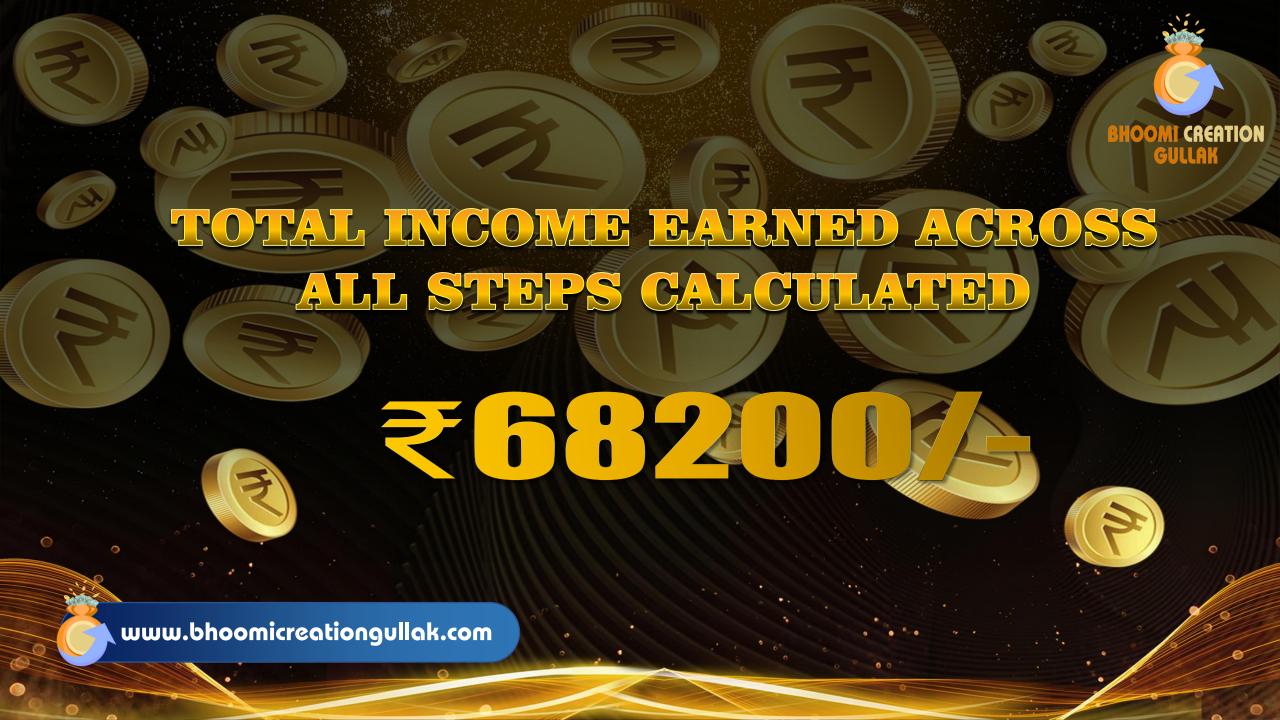

# ABOUT BHOOM CREATION GULLAN

BHOOMI CREATION GULLAK operates on a referral-based income generation model, providing a network platform for individuals to earn. The core of the system lies in its referral program: upon joining, members are tasked with recruiting four others. Once these four referrals successfully register, the original member unlocks a stream of income. The potential earnings through this program are substantial, with the promise of ₹68,200/- achievable through a two-tier referral structure. This means not only referring four individuals but also encouraging each of those four to recruit four more of their own, effectively creating a pyramid-like network of referrals. While this model offers the allure of significant income, it's crucial to understand the inherent complexities and potential risks associated with such referral-based systems, especially those relying on a multi-level structure.